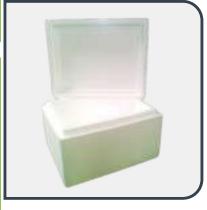

### **Thermocol Boxes**

Product Use : It is used for packaging of fresh fruits, vegetables and seafood to protect these products during storage and transportation Dimensions : Thickness : 5 mm to 40 mm. L X W X H : 180 mm x 122 mm x 144 mm OD 134mm x 80mm x 90mm ID to 690mm x 440mm x 332mm OD 580mm x 335mm x 276mm ID Customization : White, Printed. Industry : Fruits Industry,Pharmacy Industry, Food Packaging, Glass Industry