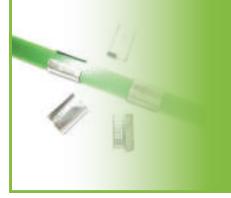

# **Clips & Buckles**

**Product Use :** It is used to bind straps together for pallets packing to seal in industries. It is used for heavy loads that require a high tension during handling, transport and storage. used primarily for bundling products together and securing pallet loads during transport .This buckle are widely used in mountaineering purposes or carrying heavy loads on the vehicles using rope or wires.

**Dimensions :** Thickness : 1 mm to 3 mm. Width : 12 mm to 32 mm. Length : 1.25inch to 3inch. Customization : Silver, Coated. GI

#### Industry :

Agricultural and Boating Industries, Chemical Industries Automobile Industry, Oil Industry, Pharmacy Industry, Food Packaging.