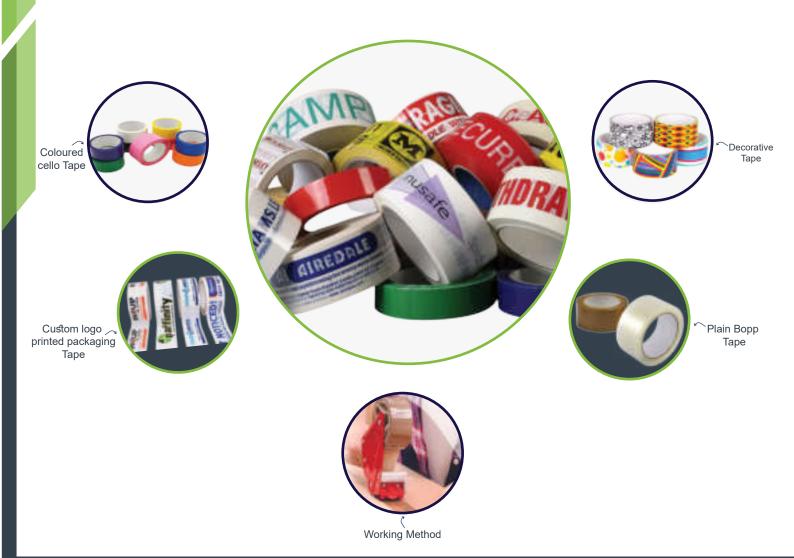

# Ворр Таре

**Product Use :** Bopp tape is used in sealing of cartons and joining two materials. Color adhesive tapes are used in general purpose packaging, it marks different batches of goods, assigns different regions and cargo by different color tapes for rapid sorting purpose, etc.Logo-printed tape used in turn your packages into creative and attractive advertising space, promote your brand or message on every box that goes out the door and communicate a call to action (Specials, website, promotions, Free Shipping, etc.)Warning and caution tapes or barricade tapes used in areas where safety and health hazards have beenidentified but are not immediately known or obvious to people who may enter the area.

**Dimensions :** Thickness : 36 micron to 54 micron , Width : 12 mm to 96 mm, Length : 20 meter to 650 meters. **Customization :** Transparent, Color, Logo-printed, Warning