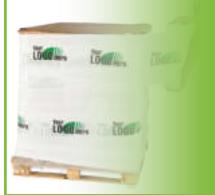

# Pallets

Product Use : It is used for the items as bulk food products, bags of cement etc.Our pallet is suitable for food and processing industries , medicals ,vegetables transportation and transportation of light weight material or parts of small machines in manufacturing or assembling industries. chemical.

Dimensions : W & L : 5 ft x 6 ft or 1000 mm x 1200 mm . Entry type : 2 ways to 4 ways. Capacity : 100 kg to 1000 kg. Customization : All Colors Industry : Pharmaceutical , Food & Beverage Industry, Chemical Industry, Fertilizer, Tobacco, Automobile, Glass Industry