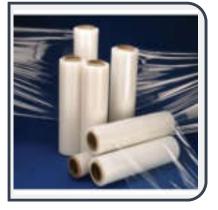

# **Stretch Film**

**Product Use :** It is used to wrap products on pallets and secure them to each other and with the pallet. Helping to reduce product loss, discourage load tampering, and reduce worker injury. used to wrap pallet loads. These films improve the overall quality of packaged food, beverages, chemicals and others by offering strong load protection and reducing time and cost incurred the packaging. Printed stretch film helps to improve load appearance, cuts pilferage and deters tampering. Further, these are printed with one's name, logo, shipping instructions, warnings and tamper evident messages. It is used to organize and identify pallets and products.

**Dimensions :** Thickness : 17 micron to 52 micron. Width : 48 mm to 600 mm. Length : 300 meter to 1000 meter. **Customization :** Transparent, Colors, Printed etc..

#### Industry :

Chemical Industries Automobile Industry, Oil Industry, Pharmacy Industry, Food Packaging, Furniture.