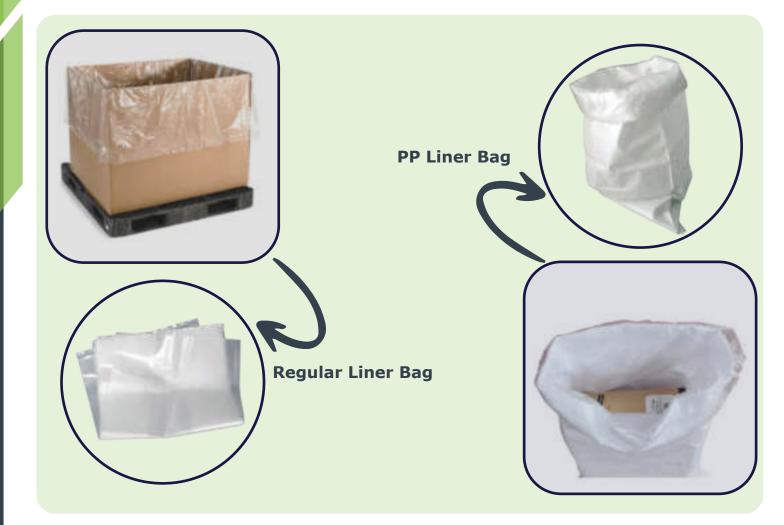

### Plastic Industry Bags

**Product Use :** Liner bag is used for storing flour, sweeteners, cereals and fertilizers. This product is made employing the optimum quality material, which is obtained from truthful retailers of market.and used to make sacks for a number of industrial uses like sand bags as well as for packaging bulk coffee, rice and other dry foods.

**Dimensions:** 

Thickness : As Per Customer Req Width : As Per Customer Req Length : As Per Customer Req Customization : white, colors, printed Industry : Food & Beverages,Paper Products,Electrical and Electronic Goods, Chemicals, Glassware and Ceramics.