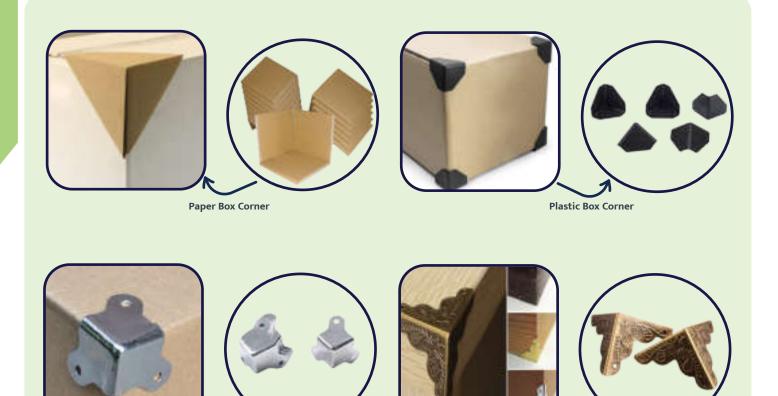

## **Box Corner**

Metal Box Corner

**Decorative Box Corner** 

**Product Use :** It is used for Picking up and putting down a heavy cardboard box,which is not easy. Manoeuvring the fingers underneath the box is the only way to ensure one has a full and steady grasp. The user can easily position their fingers within this yellow corner zone to grip the box.

Dimensions : Thickness : 2 - 7 mm, Width : 30 - 85 mm, Length : 50 - 5000 mm Customization : Brown , colors. Industry : Food & Beverages,Paper Products,Electrical and Electronic Goods, Chemicals, Glassware and Ceramics.