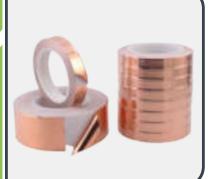

### **Copper Foil Tape**

Product Use : It is used for electro-static shielding, cable wrapping, and stained glass work. used to keep slugs and snails out of certain areas in gardens, potted plants, and trunks of fruit trees, and other trees and shrubs. Dimensions: Thickness : 0.01 mm to 10 mm. Width : 6 mm to 72 mm. Length : 10 meter to 7 meter Customization : Brown, Golden color, Silver. Industry : Electronics Industry, Electro-Engineering Industry.