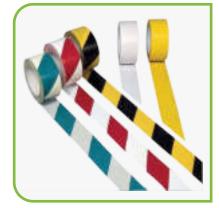

# Ворр Таре

**Product Use :** Bopp tape is used in sealing of cartons and joining two materials. Color adhesive tapes are used in general purpose packaging, it marks different batches of goods, assigns different regions and cargo by different color tapes for rapid sorting purpose, etc.Logo-printed tape used in turn your packages into creative and attractive advertising space, promote your brand or message on every box that goes out the door and communicate a call to action (Specials, website, promotions, Free Shipping, etc.)Warning and caution tapes or barricade tapes used in areas where safety and health hazards have beenidentified but are not immediately known or obvious to people who may enter the area.

**Dimensions :** Thickness : 36 micron to 54 micron , Width : 12 mm to 96 mm, Length : 20 meter to 650 meters. **Customization :** Transparent, Color, Logo-printed, Warning

#### Industry :

Labeling and Lamination, Packagers,Movers and Packers,Food Packaging,Pharmaceutical Industries, Fruit and Vegetable Packing, Fisheriesand Meat Industry