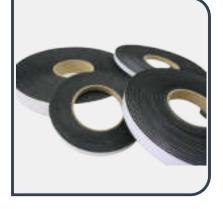

### **Gasket Tape**

Product Use : It is used for Protect against dust, moisture, noise, impact, temperature fluctuations and vibrations. They are ideal to fill gaps, provide insulation, absorb sound, and protect surfaces. Silicone, fluorocarbon. **Dimensions:** Thickness : 1 mm to 10 mm. Width : 10 mm to 100 mm. Length: 5 meter to 30 meter. Customization : Black, White, Red, Brown. industry : Signage & Construction Industries, Automotive Trim, Nameplates, Electric Industries

Product Use : It is used for sealing application in metallic roofing, double glazing, etc. This tape is used to seal dust, water and air. purpose of sealing plastic, any residue. Length : 5 meter to 50 meter. Customization : Black, Grey, Brown, Blue, White

Industry :Roofing, Construction, Automotive Industries, Refrigeration, Telecommunication, Railways, Engineering, Insulation Cladding Industries.