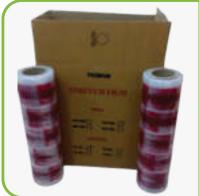

# **Stretch Film**

**Product Use :** It is used to wrap products on pallets and secure them to each other and with the pallet. Helping to reduce product loss, discourage load tampering, and reduce worker injury. used to wrap pallet loads. These films improve the overall quality of packaged food, beverages, chemicals and others by offering strong load protection and reducing time and cost incurred the packaging. Printed stretch film helps to improve load appearance, cuts pilferage and deters tampering. Further, these are printed with one's name, logo, shipping instructions, warnings and tamper evident messages. It is used to organize and identify pallets and products.

**Dimensions :** Thickness : 17 micron to 52 micron. Width : 48 mm to 600 mm. Length : 300 meter to 1000 meter. **Customization :** Transparent, Colors, Printed etc..

#### Industry :

Chemical Industries Automobile Industry, Oil Industry, Pharmacy Industry, Food Packaging, Furniture.