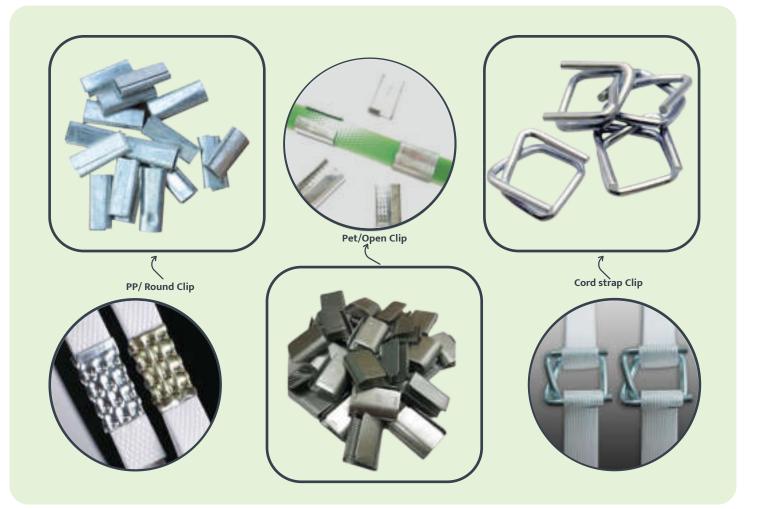

### **Cord Strap**

# **Clips & Buckles**

**Product Use :** It is used to bind straps together for pallets packing to seal in industries. It is used for heavy loads that require a high tension during handling, transport and storage. used primarily for bundling products together and securing pallet loads during transport .This buckle are widely used in mountaineering purposes or carrying heavy loads on the vehicles using rope or wires.

**Dimensions :** Thickness : 1 mm to 3 mm. Width : 12 mm to 32 mm. Length : 1.25inch to 3inch. Customization : Silver, Coated. GI

#### Industry :

Agricultural and Boating Industries, Chemical Industries Automobile Industry, Oil Industry, Pharmacy Industry, Food Packaging.

### **Coating Clip**

Product Use :electro-static shielding, cable wrapping, and stained glass work. used to keep slugs and snails out of certain areas in gardens, potted plants, and trunks of fruit trees, and other trees and shrubs. Dimensions: Thickness : 0.01 mm to 10 mm. Width : 6 mm to 72 mm. Length : 10 meter to 7 mete Customization : Brown, Golden color, Silver. Industry :electronics industry, electro-engineering industry.

### **Open Clip**