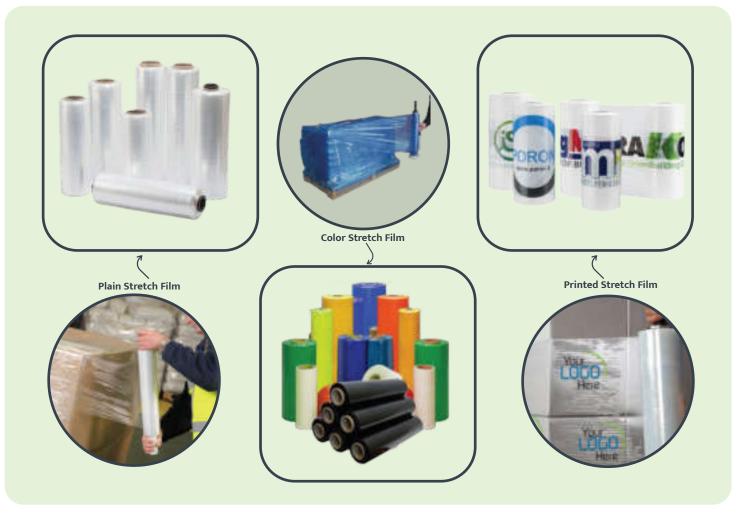

# **Stretch Film**

**Product Use :** It is used to wrap products on pallets and secure them to each other and with the pallet. Helping to reduce product loss, discourage load tampering, and reduce worker injury. used to wrap pallet loads. These films improve the overall quality of packaged food, beverages, chemicals and others by offering strong load protection and reducing time and cost incurred the packaging. Printed stretch film helps to improve load appearance, cuts pilferage and deters tampering. Further, these are printed with one's name, logo, shipping instructions, warnings and tamper evident messages. It is used to organize and identify pallets and products.

**Dimensions :** Thickness : 17 micron to 52 micron. Width : 48 mm to 600 mm. Length : 300 meter to 1000 meter. **Customization :** Transparent, Colors, Printed etc..

#### Industry :

Chemical Industries Automobile Industry, Oil Industry, Pharmacy Industry, Food Packaging, Furniture.

### **Stretch Film Printed**