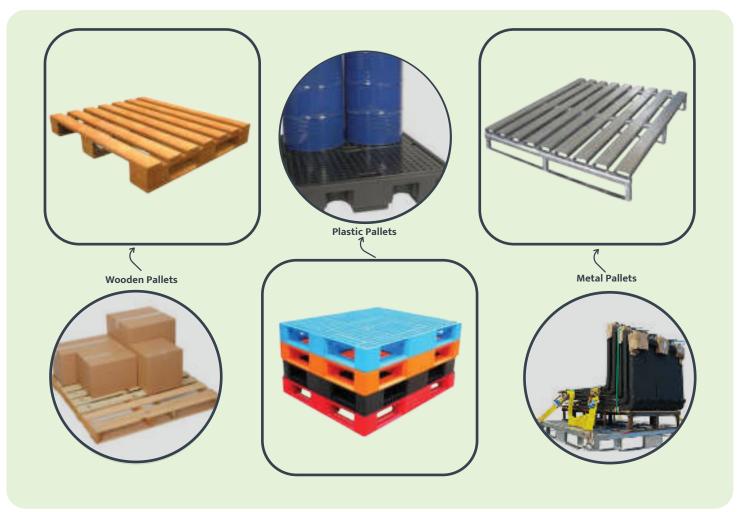

# Pallets

Product Use : It is used for the items as bulk food products, bags of cement etc.Our pallet is suitable for food and processing industries , medicals ,vegetables transportation and transportation of light weight material or parts of small machines in manufacturing or assembling industries. chemical.

Dimensions : W & L : 5 ft x 6 ft or 1000 mm x 1200 mm . Entry type : 2 ways to 4 ways. Capacity : 100 kg to 1000 kg. Customization : All Colors Industry : Pharmaceutical , Food & Beverage Industry, Chemical Industry, Fertilizer, Tobacco, Automobile, Glass Industry