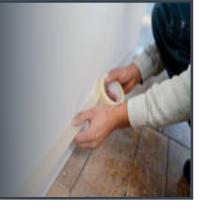

### **Masking Tape**

Product Use : Masking tape used in furniture, It is also used in painting and pictures framing. **Dimensions**: Thickness : 0.130 -0.015% . Width : 12 mm to 96 mm Length : 18 meter to 50 meter Customization : White, Black etc.. industry : All Industries, Wooden Industries, Furniture