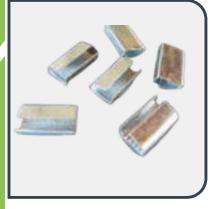

# **Clips & Buckles**

**Product Use :** It is used to bind straps together for pallets packing to seal in industries. It is used for heavy loads that require a high tension during handling, transport and storage. used primarily for bundling products together and securing pallet loads during transport .This buckle are widely used in mountaineering purposes or carrying heavy loads on the vehicles using rope or wires.

**Dimensions :** Thickness : 1 mm to 3 mm. Width : 12 mm to 32 mm. Length : 1.25inch to 3inch. Customization : Silver, Coated. GI

#### Industry :

Agricultural and Boating Industries, Chemical Industries Automobile Industry, Oil Industry, Pharmacy Industry, Food Packaging.