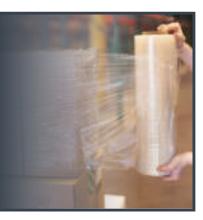

# **Stretch Film**

**Product Use :** It is used to wrap products on pallets and secure them to each other and with the pallet. Helping to reduce product loss, discourage load tampering, and reduce worker injury. used to wrap pallet loads. These films improve the overall quality of packaged food, beverages, chemicals and others by offering strong load protection and reducing time and cost incurred the packaging. Printed stretch film helps to improve load appearance, cuts pilferage and deters tampering. Further, these are printed with one's name, logo, shipping instructions, warnings and tamper evident messages. It is used to organize and identify pallets and products.

**Dimensions :** Thickness : 17 micron to 52 micron. Width : 48 mm to 600 mm. Length : 300 meter to 1000 meter. **Customization :** Transparent, Colors, Printed etc..

#### Industry :

Chemical Industries Automobile Industry, Oil Industry, Pharmacy Industry, Food Packaging, Furniture.