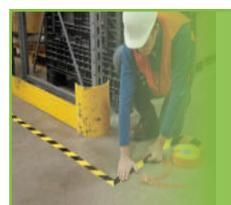

Product Use : : It used to mark hazards, divide spaces, create aisles, or provide directions. Creating Safety Borders around Hazardous Equipment and Chemicals, Length : 10 meter to 35 meter. Customization : White, Yellow, Blue, Green, Zebra Yellow- Black. Industry : Hospitals, Warehouses, Factories, Fire Protection Equipment, Construction, Electrical Industries.

### **Floor Marking Tape**