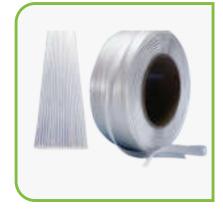

### **Strapping Rolls**

### **PP Straping Roll**

Product Use : It is used for carton closing, Bundling newspapers, timber and pipes, Bailing agricultural products, Bailing textiles, Sealing coils of steel or rolls of paper. Dimensions : Thickness : 0.4 mm to 1.05 mm Width : 9 mm to 32 mm. Length : 1000 meter to 6000 meter. Weight : 3 kg to 9 kg rolls Customization : Dull white, Super white, Milky white, Nv,Transparent, Colors, Printed. Industry : Oil Industry, Labeling and Lamination,Comprising Packaging, Pharmacy Industry , Food Packaging Types : Manual Grade and Machine Grade.

Product Use : It is used for heavy loads that requires high tension during handling, transport and storage. used primarily for bundling products together and securing pallet loads during transport and storage. Dimensions : Thickness : 5mm to 1.27mm. Width : 10 mm to 19 mm. Length : 2000 meter to 6400 meter. Weight : 20 kg rolls Customization : Colors, Printed and As per customer requirement. Industry : Automobile , Oil , Labeling and Lamination Pharmacy , Food Packaging. Types : Manual Grade and Machine Grade.

### Pet Strapping Roll

### **Steel Straping Roll**

Product Use : It is used to bundle together durable steel coils, pavers and bricks, roll end binding, baling wire, and other metals. Helping to secure packaged glass to make sure that it stays locked in place, so no scratches, damages, or breaks occur. Dimensions :Thickness : 0.4 mm to 2.5 mm. Width : 12 mm to 32 mm. Length : As per customer requirement. Weight : 1 kg to 50 kg rolls. Customization : Brown, Silver, Coating, Printing. Industry : Automobile Industry, Sheet Metal Manufacturers, Pipes & Tubes, Industrial & Engineering Parts.

Product Use : It is used in bundling and securing products, landscaping, printing, baling, Use this strapping when securing heavy pallets, containers or for bundling industrial items. Dimensions : Thickness : 0.4 mm to 5 mm. Width : 2 mm to 32 mm. Length : 300 meter 1000 meter. Weight : 9 kg to 25 kg roll Customization : White and Multiple Colors, Printed. Industry : Agricultural and Boating Industries, Automobiles,Chemical Industries Types : Manual Grade and Machine Grade.

Types : Manual Grade and Machine Grade.