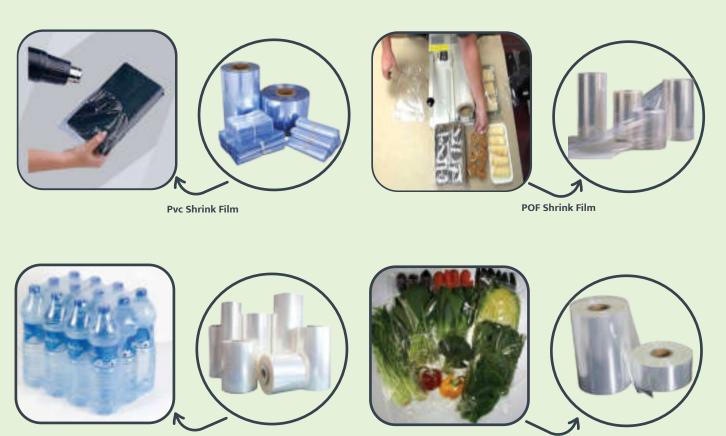

# SHRINK FILMS

**LDPE Shrink Film** 

**BOPP Shrink Film** 

**Product Use :** It is used to protect and pack a single product, or to bundle multiple products together. It is particularly favoured for packaging less rigid items such as foodstuff, stationery, cards and electronic items. This keeps the products clean and adds tamper resistance.

Dimensions :

Thickness : 18 micron to 200 micron Width : 200 mm to 1000 mm. Length : 100 meter to 1500 meter **Customization :** Transparent, Printed, Colors.

#### Industry :

Pharmaceutical Industry,Food & Beverage Industry,Chemical Industry, Fertilizer,Tobacco,Automobile, Glass Industry.