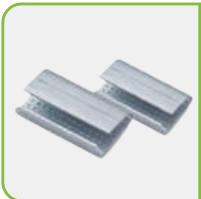

# **Clips & Buckles**

**Product Use :** It is used to bind straps together for pallets packing to seal in industries. It is used for heavy loads that require a high tension during handling, transport and storage. used primarily for bundling products together and securing pallet loads during transport .This buckle are widely used in mountaineering purposes or carrying heavy loads on the vehicles using rope or wires.

**Dimensions :** Thickness : 1 mm to 3 mm. Width : 12 mm to 32 mm. Length : 1.25inch to 3inch. Customization : Silver, Coated. GI

#### Industry :

Agricultural and Boating Industries, Chemical Industries Automobile Industry, Oil Industry, Pharmacy Industry, Food Packaging.