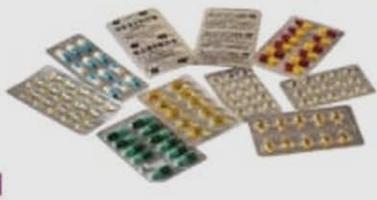

e & flexo printing process in pharmaceutical, paper bags, chocolate and food wrapper and laminate pouches (coated polyester only) industries; these inks are highly appreciated by our clients. Suitable for blister foil, normal foil, chromo paper, glassine, metalized paper and CC pet; we also have capability to customize these inks are per the requirements of our clients.

Print Substrate: Blister foil, Normal foil, Chromo paper, Glassine, Metallized paper, CC PET.

## Application:

- Pharmaceutical
- Paper bags
- Chocolate and food wrapper
- Laminate pouches (coated polyester only)

### **Products Feature:**

- Excellent printability and re-solubility
- High color strength
- High heat resistance property (220\*C)
- Excellent scuff resistance

## Suitable for speed from 50 M/M to 350 M/M







## **Gravure PVC Shrink inks**

### DICRIPTION:

For Reverse printed / Surface printed application on flexible films

We have brought qualitative PVC Film Printing Inks for esteemed clients across the globe. Leveraging on the industrial expertise, potentiality, commitment of employed professionals, we have manufactures finest quality printing inks. Stringent quality measures are followed in the manufacturing process and even prior to its dispatch at client end, the inks are inspected on various quality parameters. The ink finds application for PVC shrink sleeves, twist wraps and film for excellent print finishing.

Features: Thermally stable Seamless finish Resistant to wear and tear.

**Application:** Label printing Milk pouches, Oil pouches, fruit juices, mineral water, detergents, s