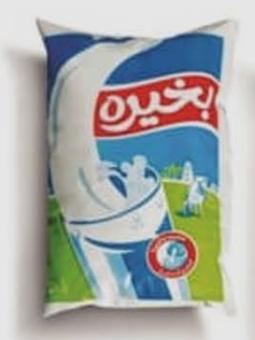

## **Description:**

skyfreeze Inks are Deep Freeze & Fat Resistant inks for high quality Surface printing applications. Optimized to givebest printing results. skyfreez Inks are exclusively formulated with high Molecular weight, nonmigrating plasticizer resins.

End Use: skyfreez Inks are designed especially for printing on Milk packages and Bread wrappers and General Food Packages.

Printing Substrates: LDPE (Treated > 38 Dynes)

Application: Dairy Products, Water Pouches and Deep Freeze products.

Features: Superior quality Heat resistant Highly reliable Deep Freeze and rub resistance.